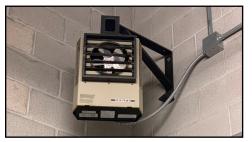

## 5100 Series

Electric Fan Forced Unit Heater

- ETL US/C Listed for indoor commercial and industrial areas
- 3.3 to 50.0 kW
- 208 to 480 Volts
- All electric, hard-wired heating system
- · Shipped fully-assembled
- Optional thermostat and wall/ceiling mounting bracket available
- Overheat protection All units come equipped with automatic reset type limit controls to de-energize the heater should an over heat occur.
- Directional airflow control Louvers are individually adjustable for directional control of air flow up to 15°.
- Versatile Mounting Options Heaters can be mounted for horizontal or vertical discharge.