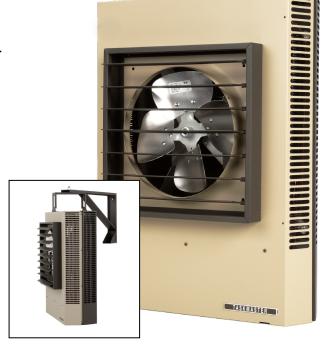

## 5100 Series

Electric Fan Forced Unit Heater

- ETL US/C Listed for indoor commercial and industrial areas
- 3.3 to 50.0 kW
- 208 to 480 Volts
- All electric, hard-wired heating system
- · Shipped fully-assembled
- Optional thermostat and wall/ceiling mounting bracket available
- Overheat protection All units come equipped with automatic reset type limit controls to de-energize the heater should an over heat occur.
- Directional airflow control Louvers are individually adjustable for directional control of air flow up to 15°.
- Versatile Mounting Options Heaters can be mounted for horizontal or vertical discharge.